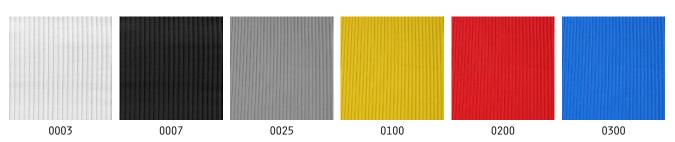

4102 / B1 BS 5867 PART 2B / pass NFPA 701 / pass EN 13773 / class 1 EN 13501-1 / B-s1, d0 AS 1530.2 AS 1530.3

» LENGTH

between 1 m & 50 m



#### **SPECIFICATIONS**

27 cm:



loose

30/30 tight



35 cm:



loose

40/40

loose



## **MORE INFO**

- · can be perforated
- available in any colour
- retains FR levels after washing
- permanently flame retardant (100% Trevira CS)
- elastic quality for sliding over a variety of shape and sizes with ease
- no-sew finish, won't unravel when cut, for fast light to truss attachment
- provides an attractive cover for hiding cables and transforms trusses into gorgeous pillars of light
- when lit from the inside, the ribbed structure produces sublime even light distribution
- for more information see www.trussleeve.com

#### **AVAILABLE COLOURS**



WWW.SHOWTEX.COM